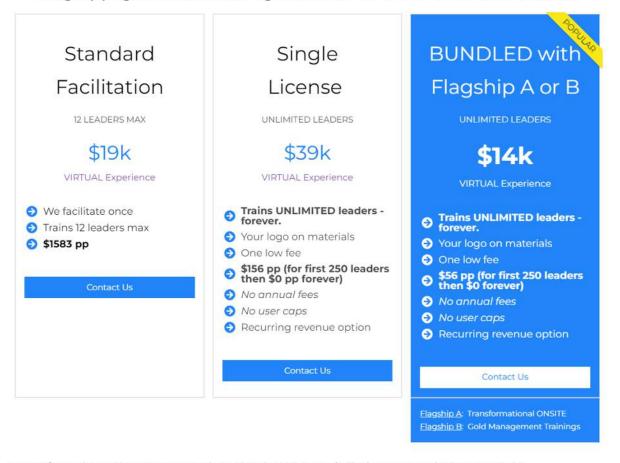

## PRICING | The Transformational Leadership Experience VIRTUAL

Pair a license for the VIRTUAL version of *The Transformational Leadership Experience* with a Flagship program license to save big and train UNLIMITED number of leaders - *forever*.

\*Discount on one Flagship Program (A or B), not both.

**MORE DISCOUNTS: Bundled Pricing** 

Benefits of a Forever License: 2 Ways to Buy