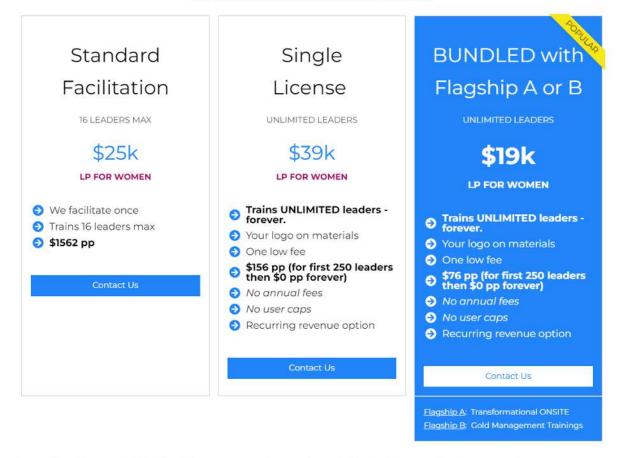

## COMPARE PRICING for <u>Leadership Presence for Women</u> STANDARD (1-TIME FACILITATION) VS. LICENSE

## PRICING | LP FOR WOMEN

Pair a *LP for Women* license with a Flagship program license to save big and train UNLIMITED number of leaders - *forever*.

Assumptions: Prices are in USD. For ALL Onsite services that require our facilitation: Your organization assumes the cost of the facility, equipment + AV/IT support throughout the event; service days are concurrent. Licensed Onsite events: We waive the costs of both our Facilitator's airfare/hotel + participant workbooks (about \$20 pp) except for international travel in which we split these costs. For Standard Facilitation, client reimburses for Facilitator's coach airfare/hotel participant workbooks at zero markup.
\*Discount on one Flagship Program (A or B), not both.

**MORE DISCOUNTS: Bundled Pricing** 

Benefits of a Forever License: 2 Ways to Buy