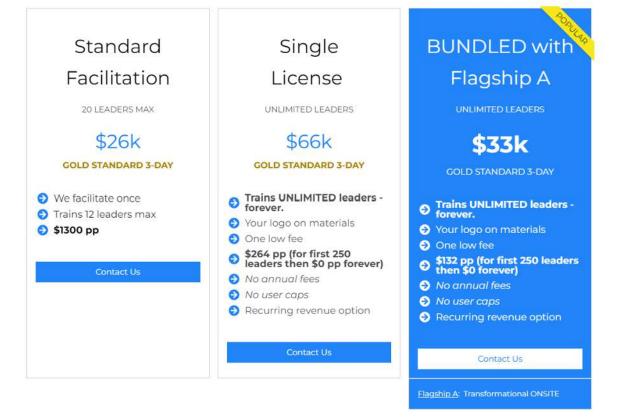

## COMPARE PRICING for Gold Standard Management Trainings STANDARD (1-TIME FACILITATION) VS. LICENSE

## PRICING | GOLD STANDARD 3-DAY (Flagship B)

Pair a license for the 3-Day Gold Standard Management Trainings (Flagship B) with a license for The Transformational Leadership Experience ONSITE (Flagship A) to save big and train UNLIMITED number of leaders - forever.

Assumptions: Prices are in USD. For ALL Onsite services that require our facilitation: Your organization assumes the cost of the facility, equipment + AV/IT support throughout the event; service days are concurrent. *Licensed Onsite* events: We waive the costs of both our Facilitator's airfare/hotel + participant workbooks (about \$20 pp) except for international travel in which we split these costs. For *Standard Facilitation*, client reimburses for Facilitator's coach airfare/hotel participant workbooks at zero markup. \*Discount on one Flagship Program (A or B), not both.

## MORE DISCOUNTS: <u>Bundled Pricing</u> Benefits of a Forever License: <u>2 Ways to Buy</u>

CreamoftheCropLeaders.com | +1.707.939.8181 | Info@CreamoftheCropLeaders.com © COTC Inc. 1996 – 2025, All Rights Reserved